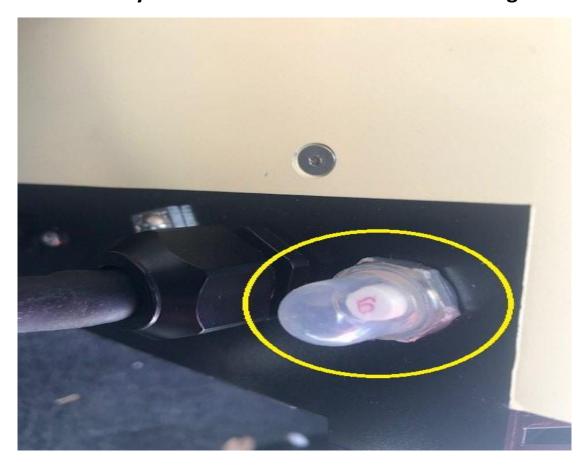

## JSCS40 Salt System Circuit Breaker Troubleshooting Guide

| Situation                    | Cause                  | <b>Corrective Action</b>             |
|------------------------------|------------------------|--------------------------------------|
| The system will not turn on. | Circuit breaker may be | A 6 Amp resettable circuit breaker   |
|                              | tripped.               | is located on the bottom right of    |
|                              |                        | the control panel. In the event that |
|                              |                        | the circuit breaker trips, push on   |
|                              |                        | the rubber cover and you will feel   |
|                              |                        | it click as it resets.               |
| System does not have green   | Problem with power to  | Check to make sure On/OFF            |
| power light on.              | Control Center.        | Switch is on.                        |
|                              |                        | •Make sure pump is on.               |
|                              |                        | Check Circuit Breaker on bottom      |
|                              |                        | of Control Center; if tripped, press |
|                              |                        | rubber cover to reset.               |

If power doesn't restore once circuit breaker is reset contact your local pool professional.